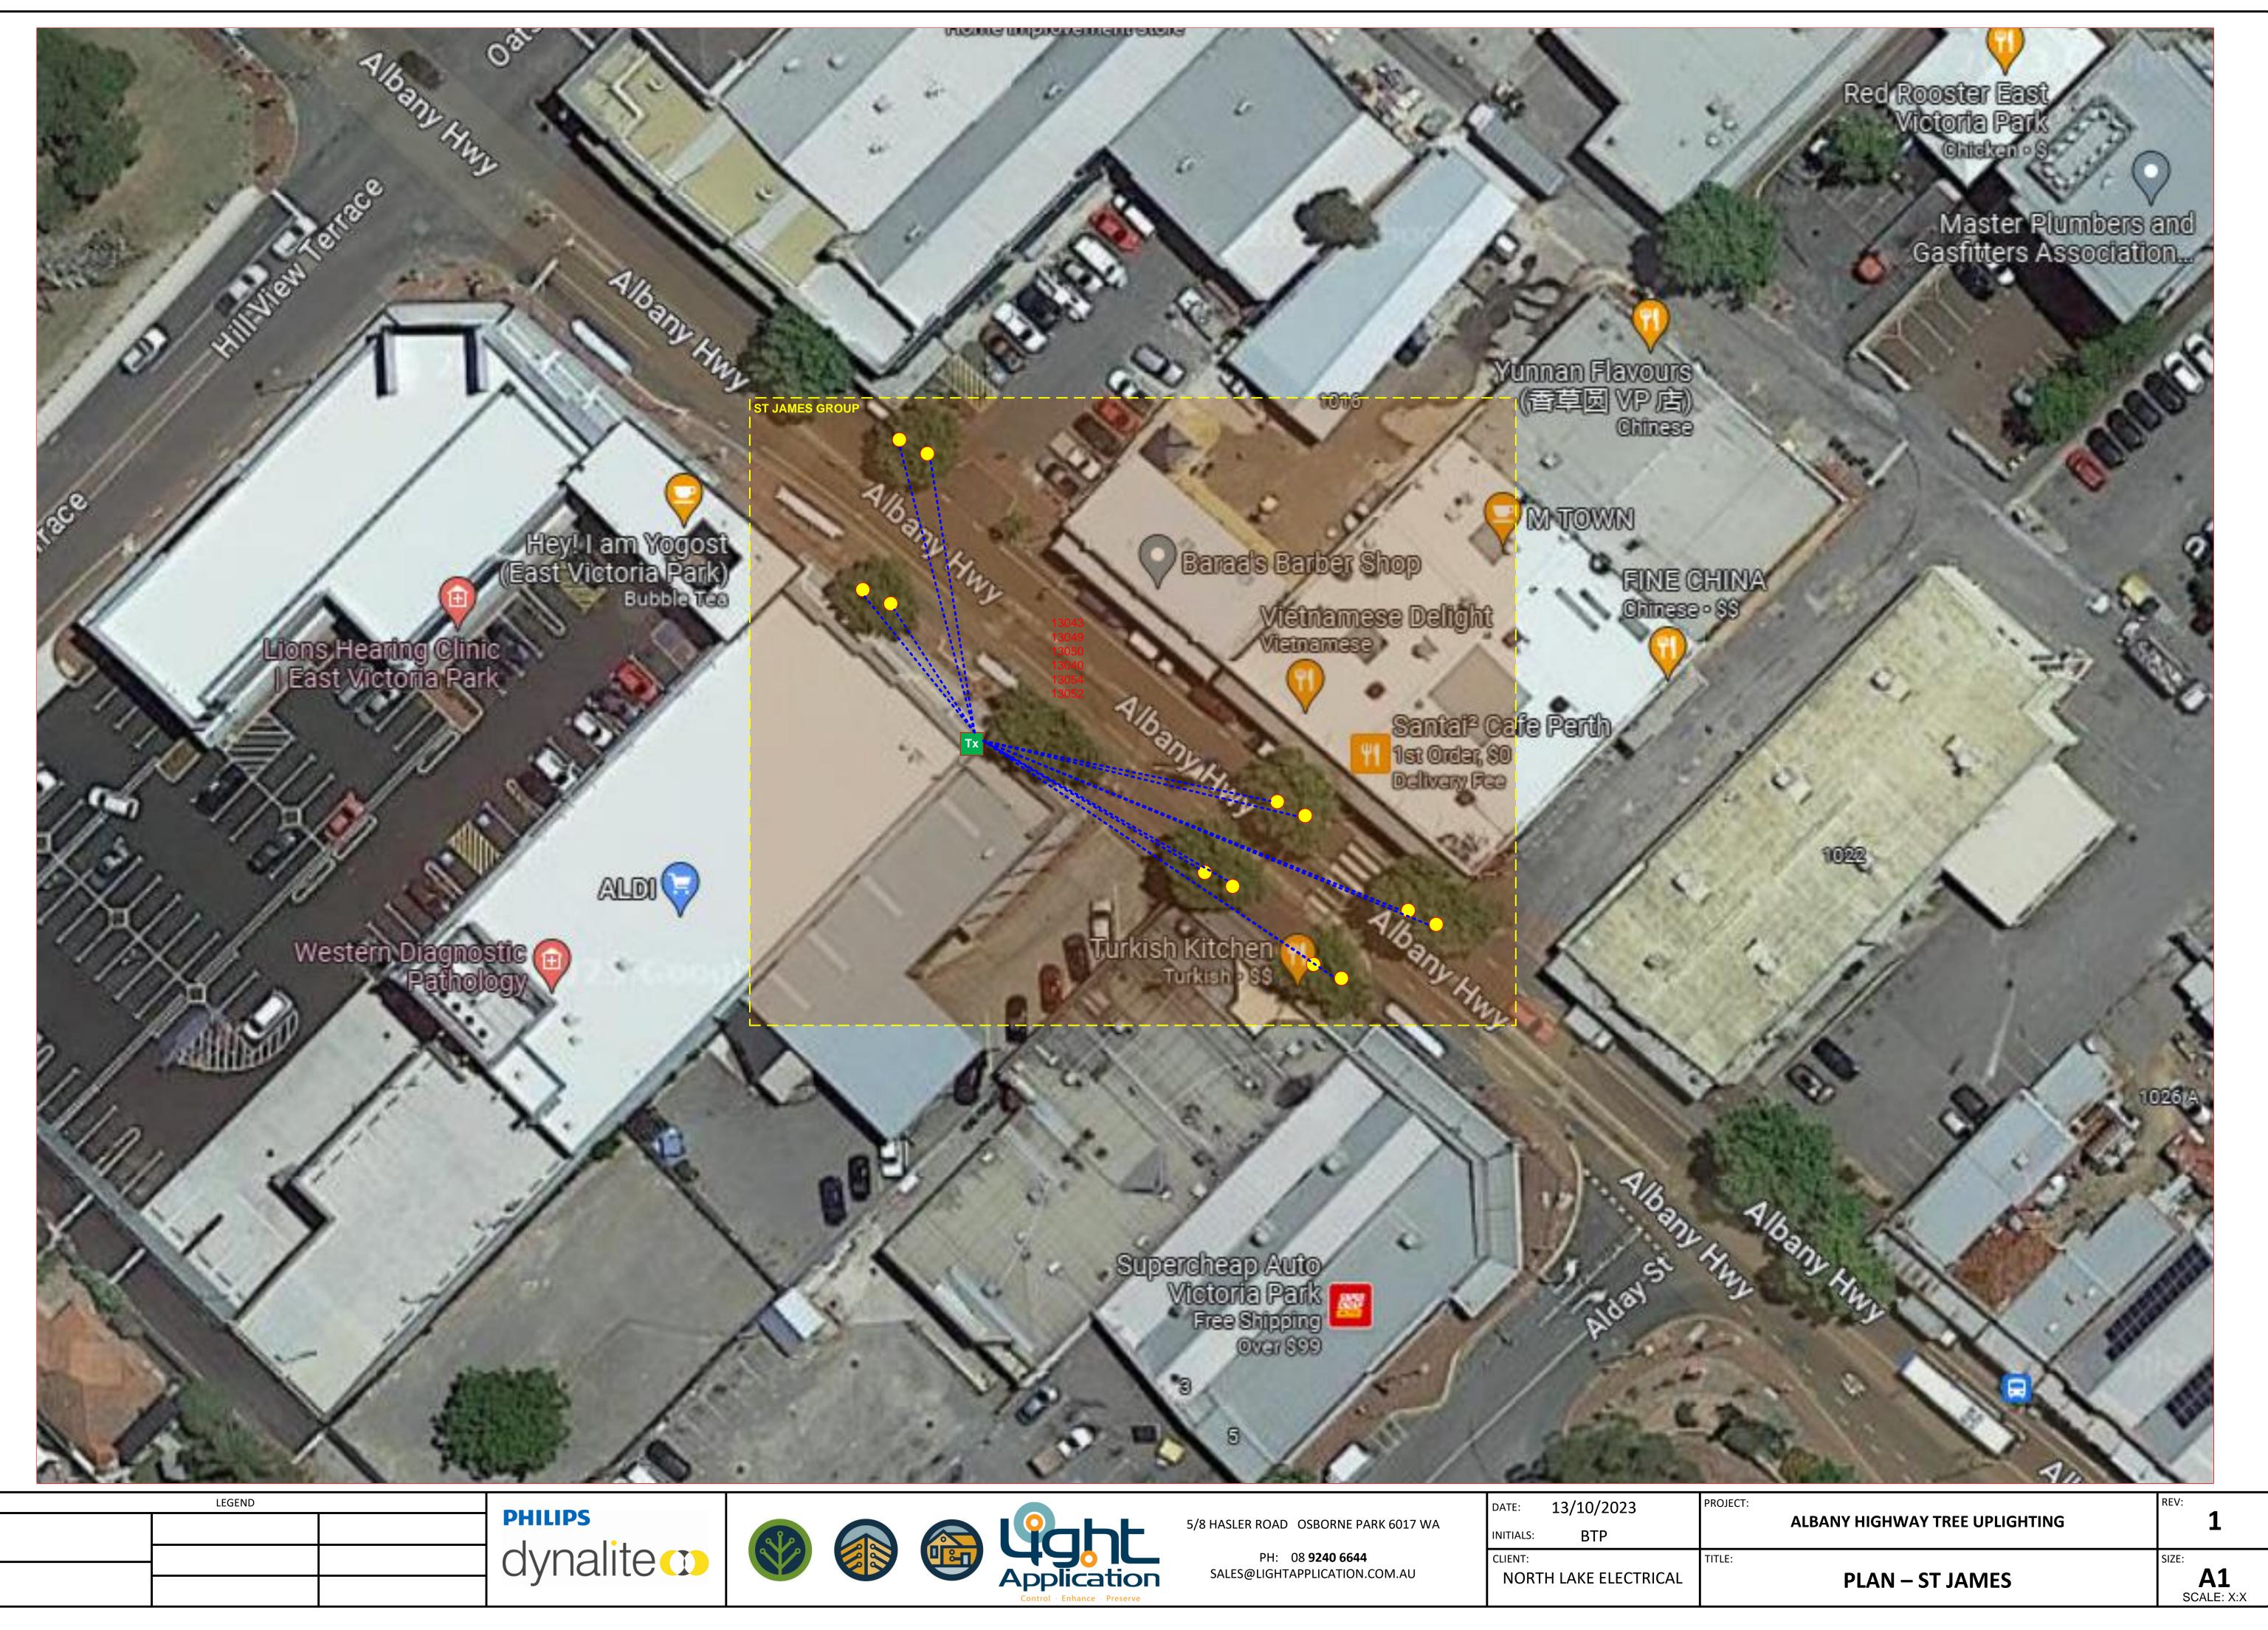

| DATE:     | 13/10/2023        |     |
|-----------|-------------------|-----|
| INITIALS: | BTP               |     |
| CLIENT:   |                   | ТІТ |
| NORT      | H LAKE ELECTRICAL |     |
|           |                   |     |