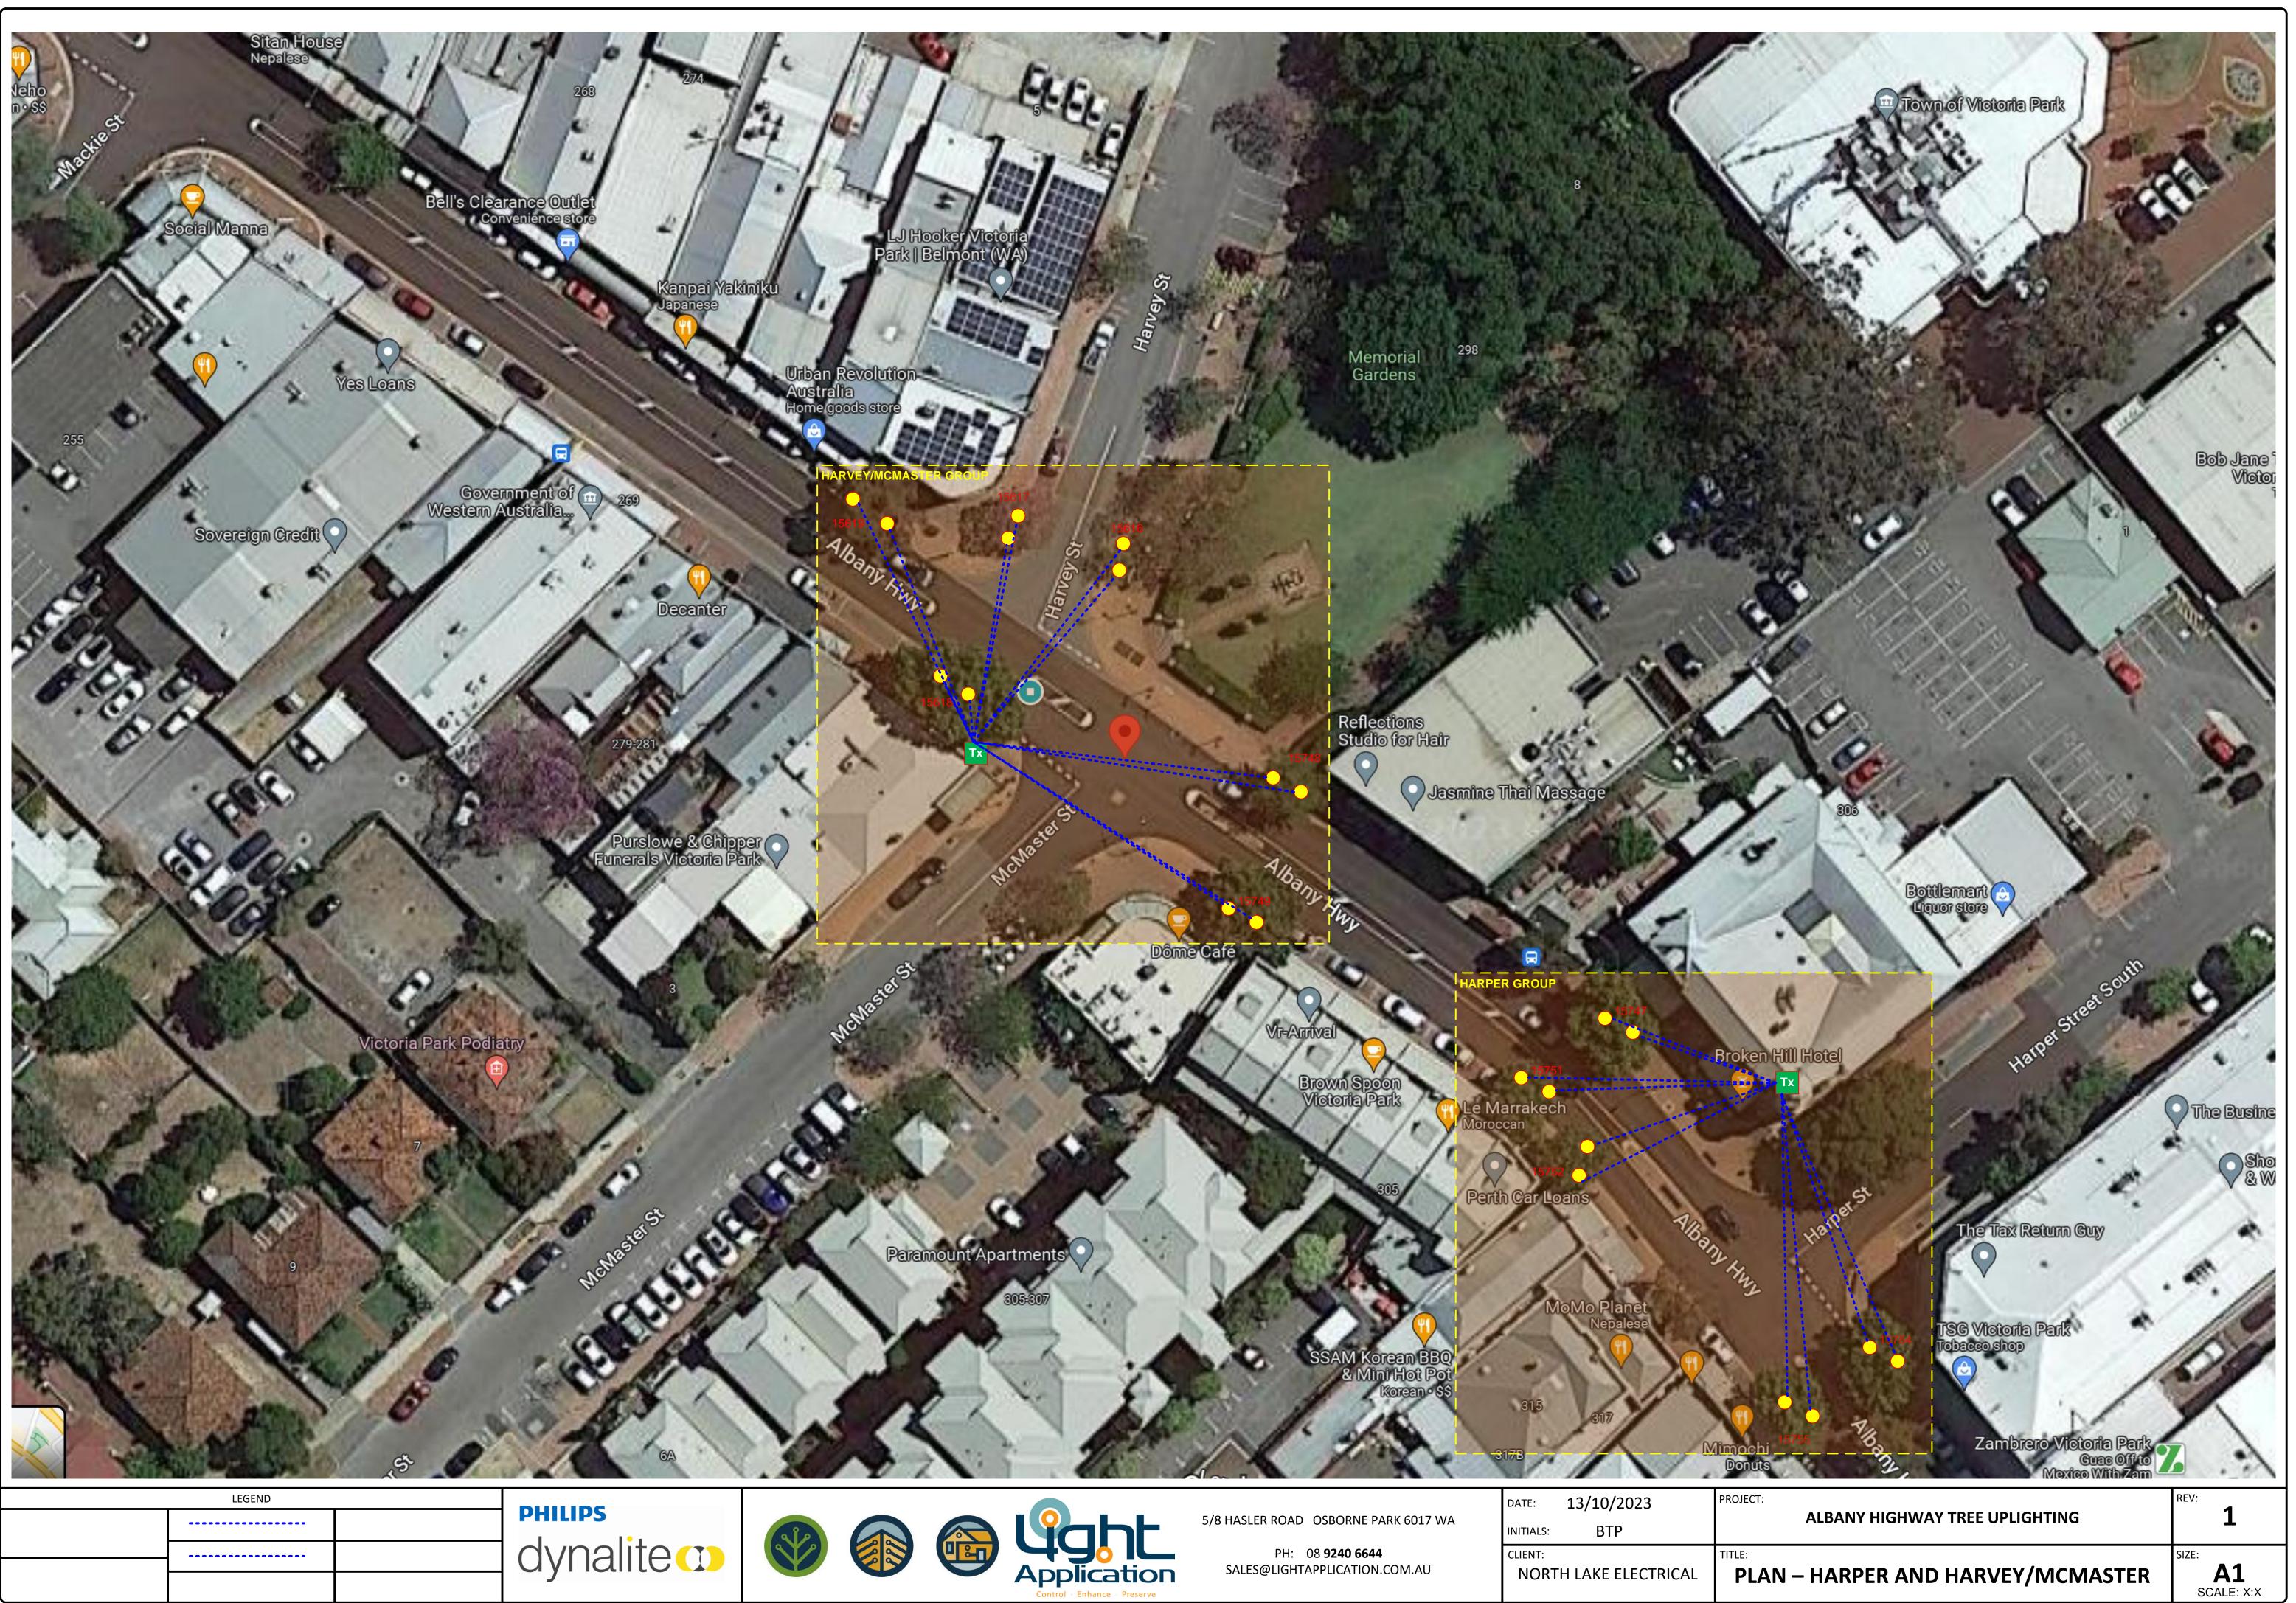

| Shansea<br>Service C | John Hu        |

©2023 Airbus, CNES / Airbus, Maxar Technologies, Map data ©2023



5/8 HASLER ROAD OSBORNE PARK 6017 WA

PH: 08 **9240 6644** SALES@LIGHTAPPLICATION.COM.AU

| DATE:     | 13/10/2023        | PROJ  |
|-----------|-------------------|-------|
| INITIALS: | BTP               |       |
| CLIENT:   |                   | TITLE |
| NORTI     | H LAKE ELECTRICAL |       |
|           |                   |       |

Send nro

Welshoool Rd

Coffee Roasters

200 m

OJECT:

ALBANY HIGHWAY TREE UPLIGHTING

SIZE:

PLAN - OVERALL

A1 SCALE: X:X

REV: 1







| LEGEND |          |    |
|--------|----------|----|
|        | PHILIPS  | 99 |
|        | dvnalite |    |
|        | J        |    |



| LEGEND |          |                     |
|--------|----------|---------------------|
|        | PHILIPS  | <b>a</b> 1 <b>a</b> |
|        | dynalite |                     |
|        |          |                     |







| DATE:     | 13/10/2023        | PROJ  |
|-----------|-------------------|-------|
| INITIALS: | BTP               |       |
| CLIENT:   |                   | TITLE |
| NORT      | H LAKE ELECTRICAL | PL    |
|           |                   |       |



| DATE:     | 13/10/2023        |     |
|-----------|-------------------|-----|
| INITIALS: | BTP               |     |
| CLIENT:   |                   | ТІТ |
| NORT      |