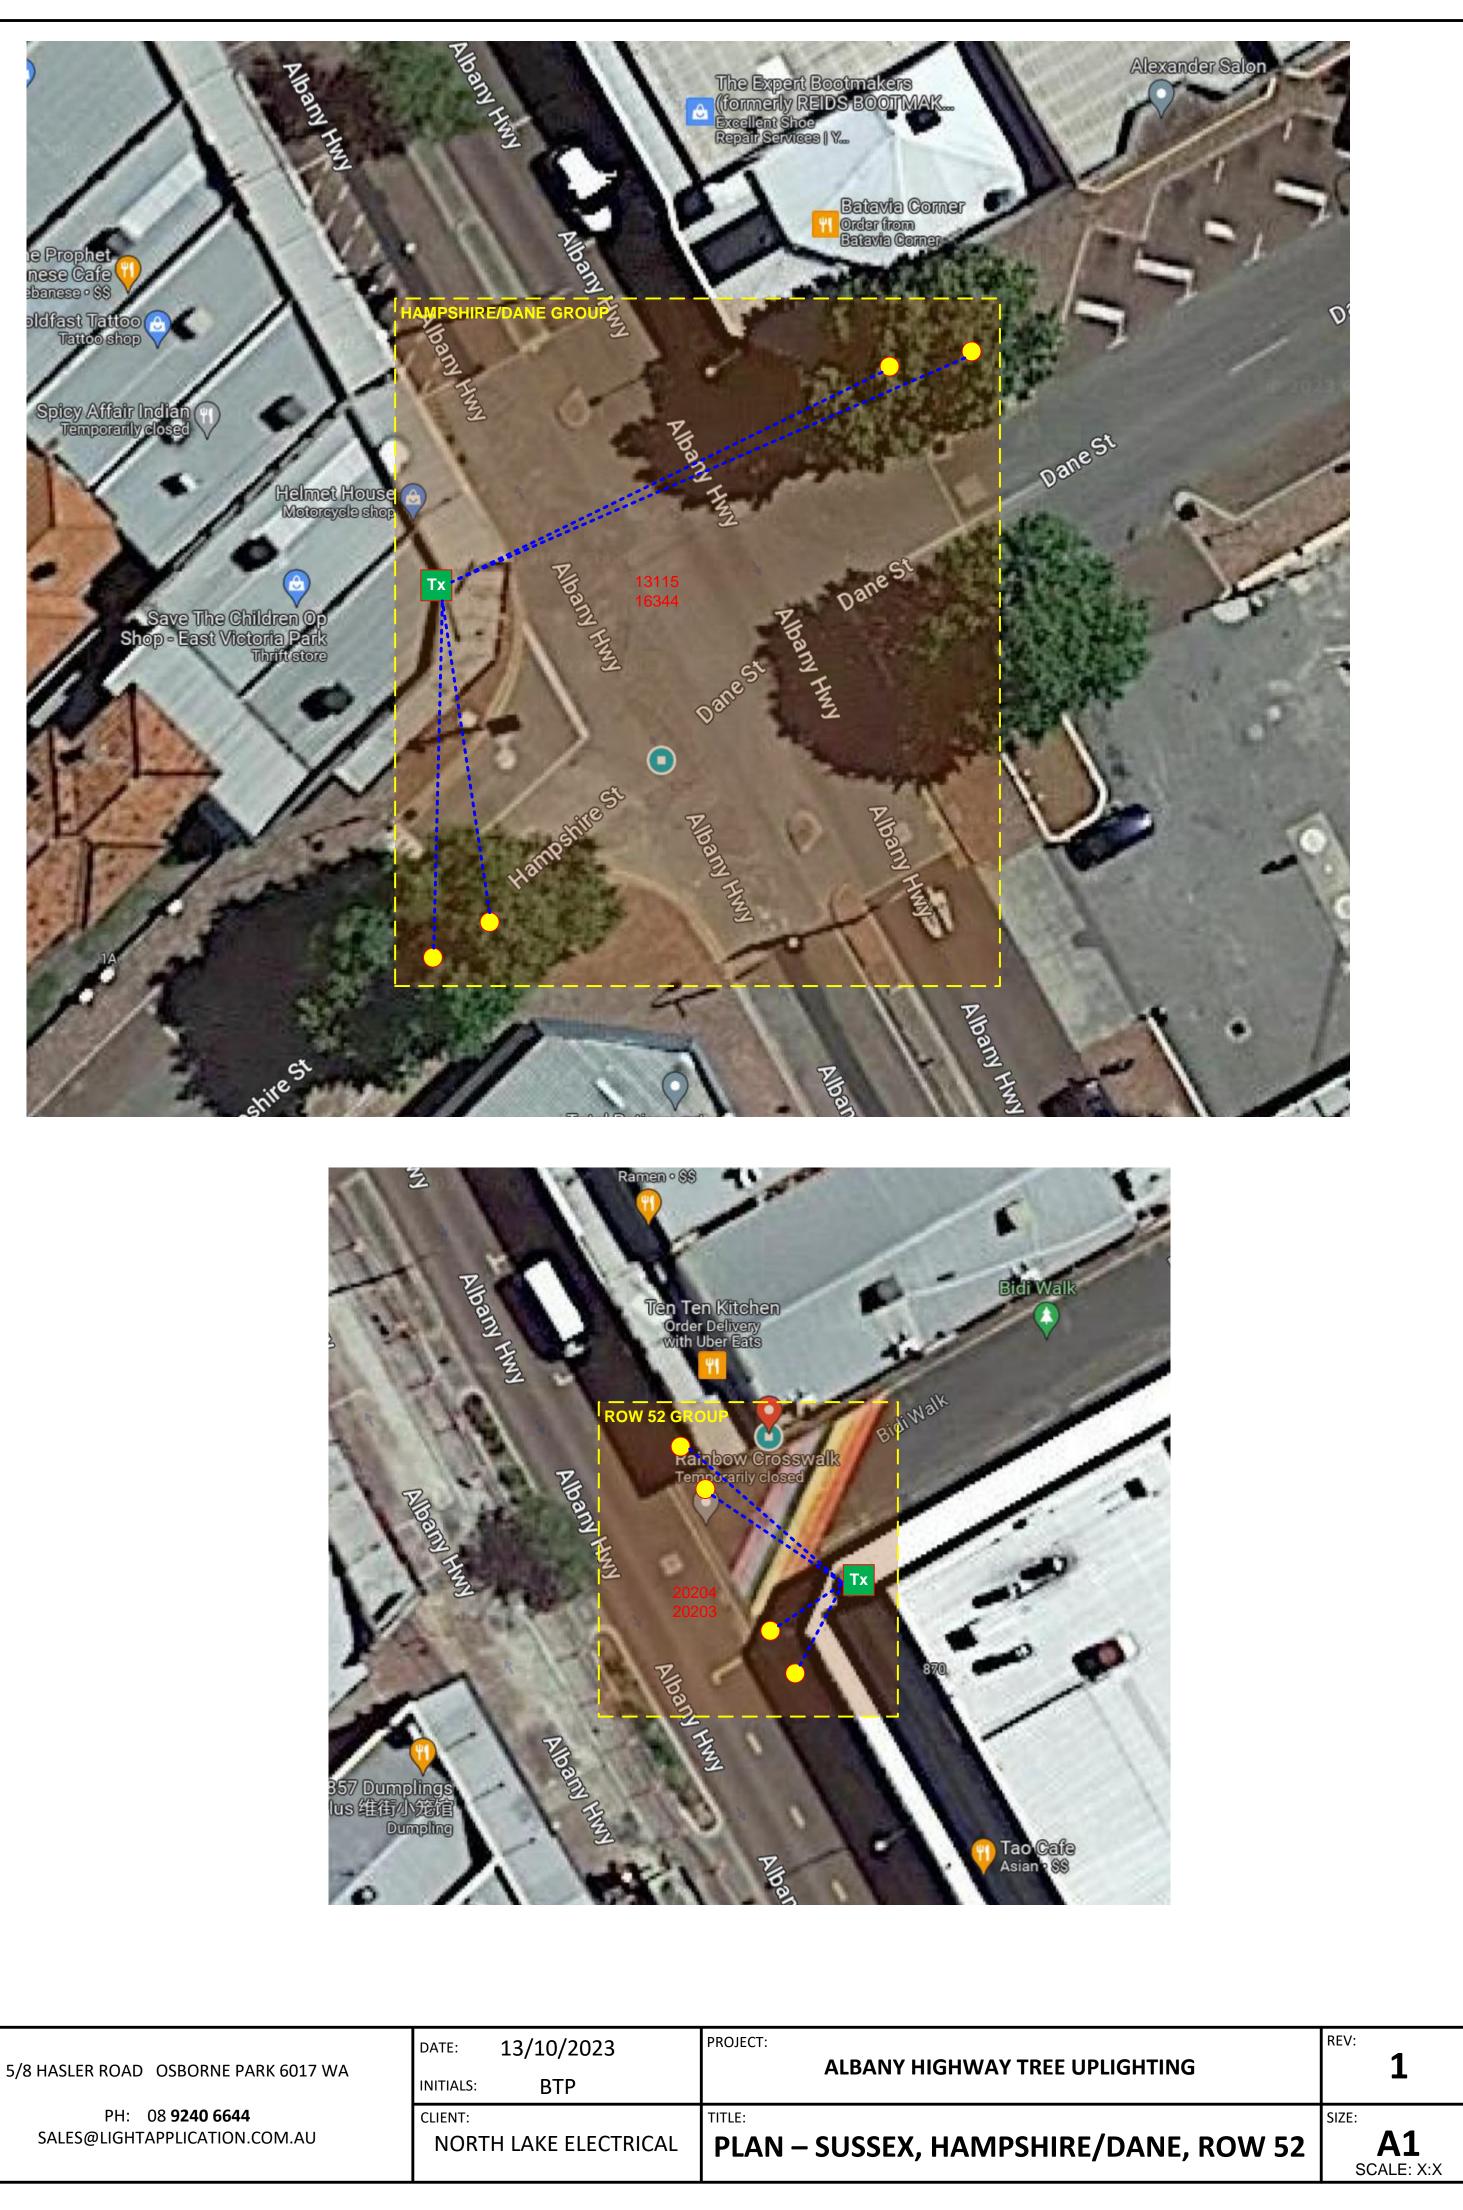

## <u>RESULT:</u>

LEGEND

philips dynalite ()

9339

| DUUUDC   |
|----------|
| PHILIPS  |
|          |
| dynalite |
| <i></i>  |

LEGEND

5/8 HASLER ROAD OSBORNE PARK 6017 WA

PH: 08 **9240 6644** SALES@LIGHTAPPLICATION.COM.AU

| DATE:           | 13/10/2023        | PROJ  |
|-----------------|-------------------|-------|
| INITIALS:       | BTP               |       |
| CLIENT:<br>NORT | H LAKE ELECTRICAL | TITLE |

| ALBANY HIGHWAY TREE UPLIGHTING | REV:<br>1<br>SIZE:<br>A1<br>SCALE: X:X |
|--------------------------------|----------------------------------------|