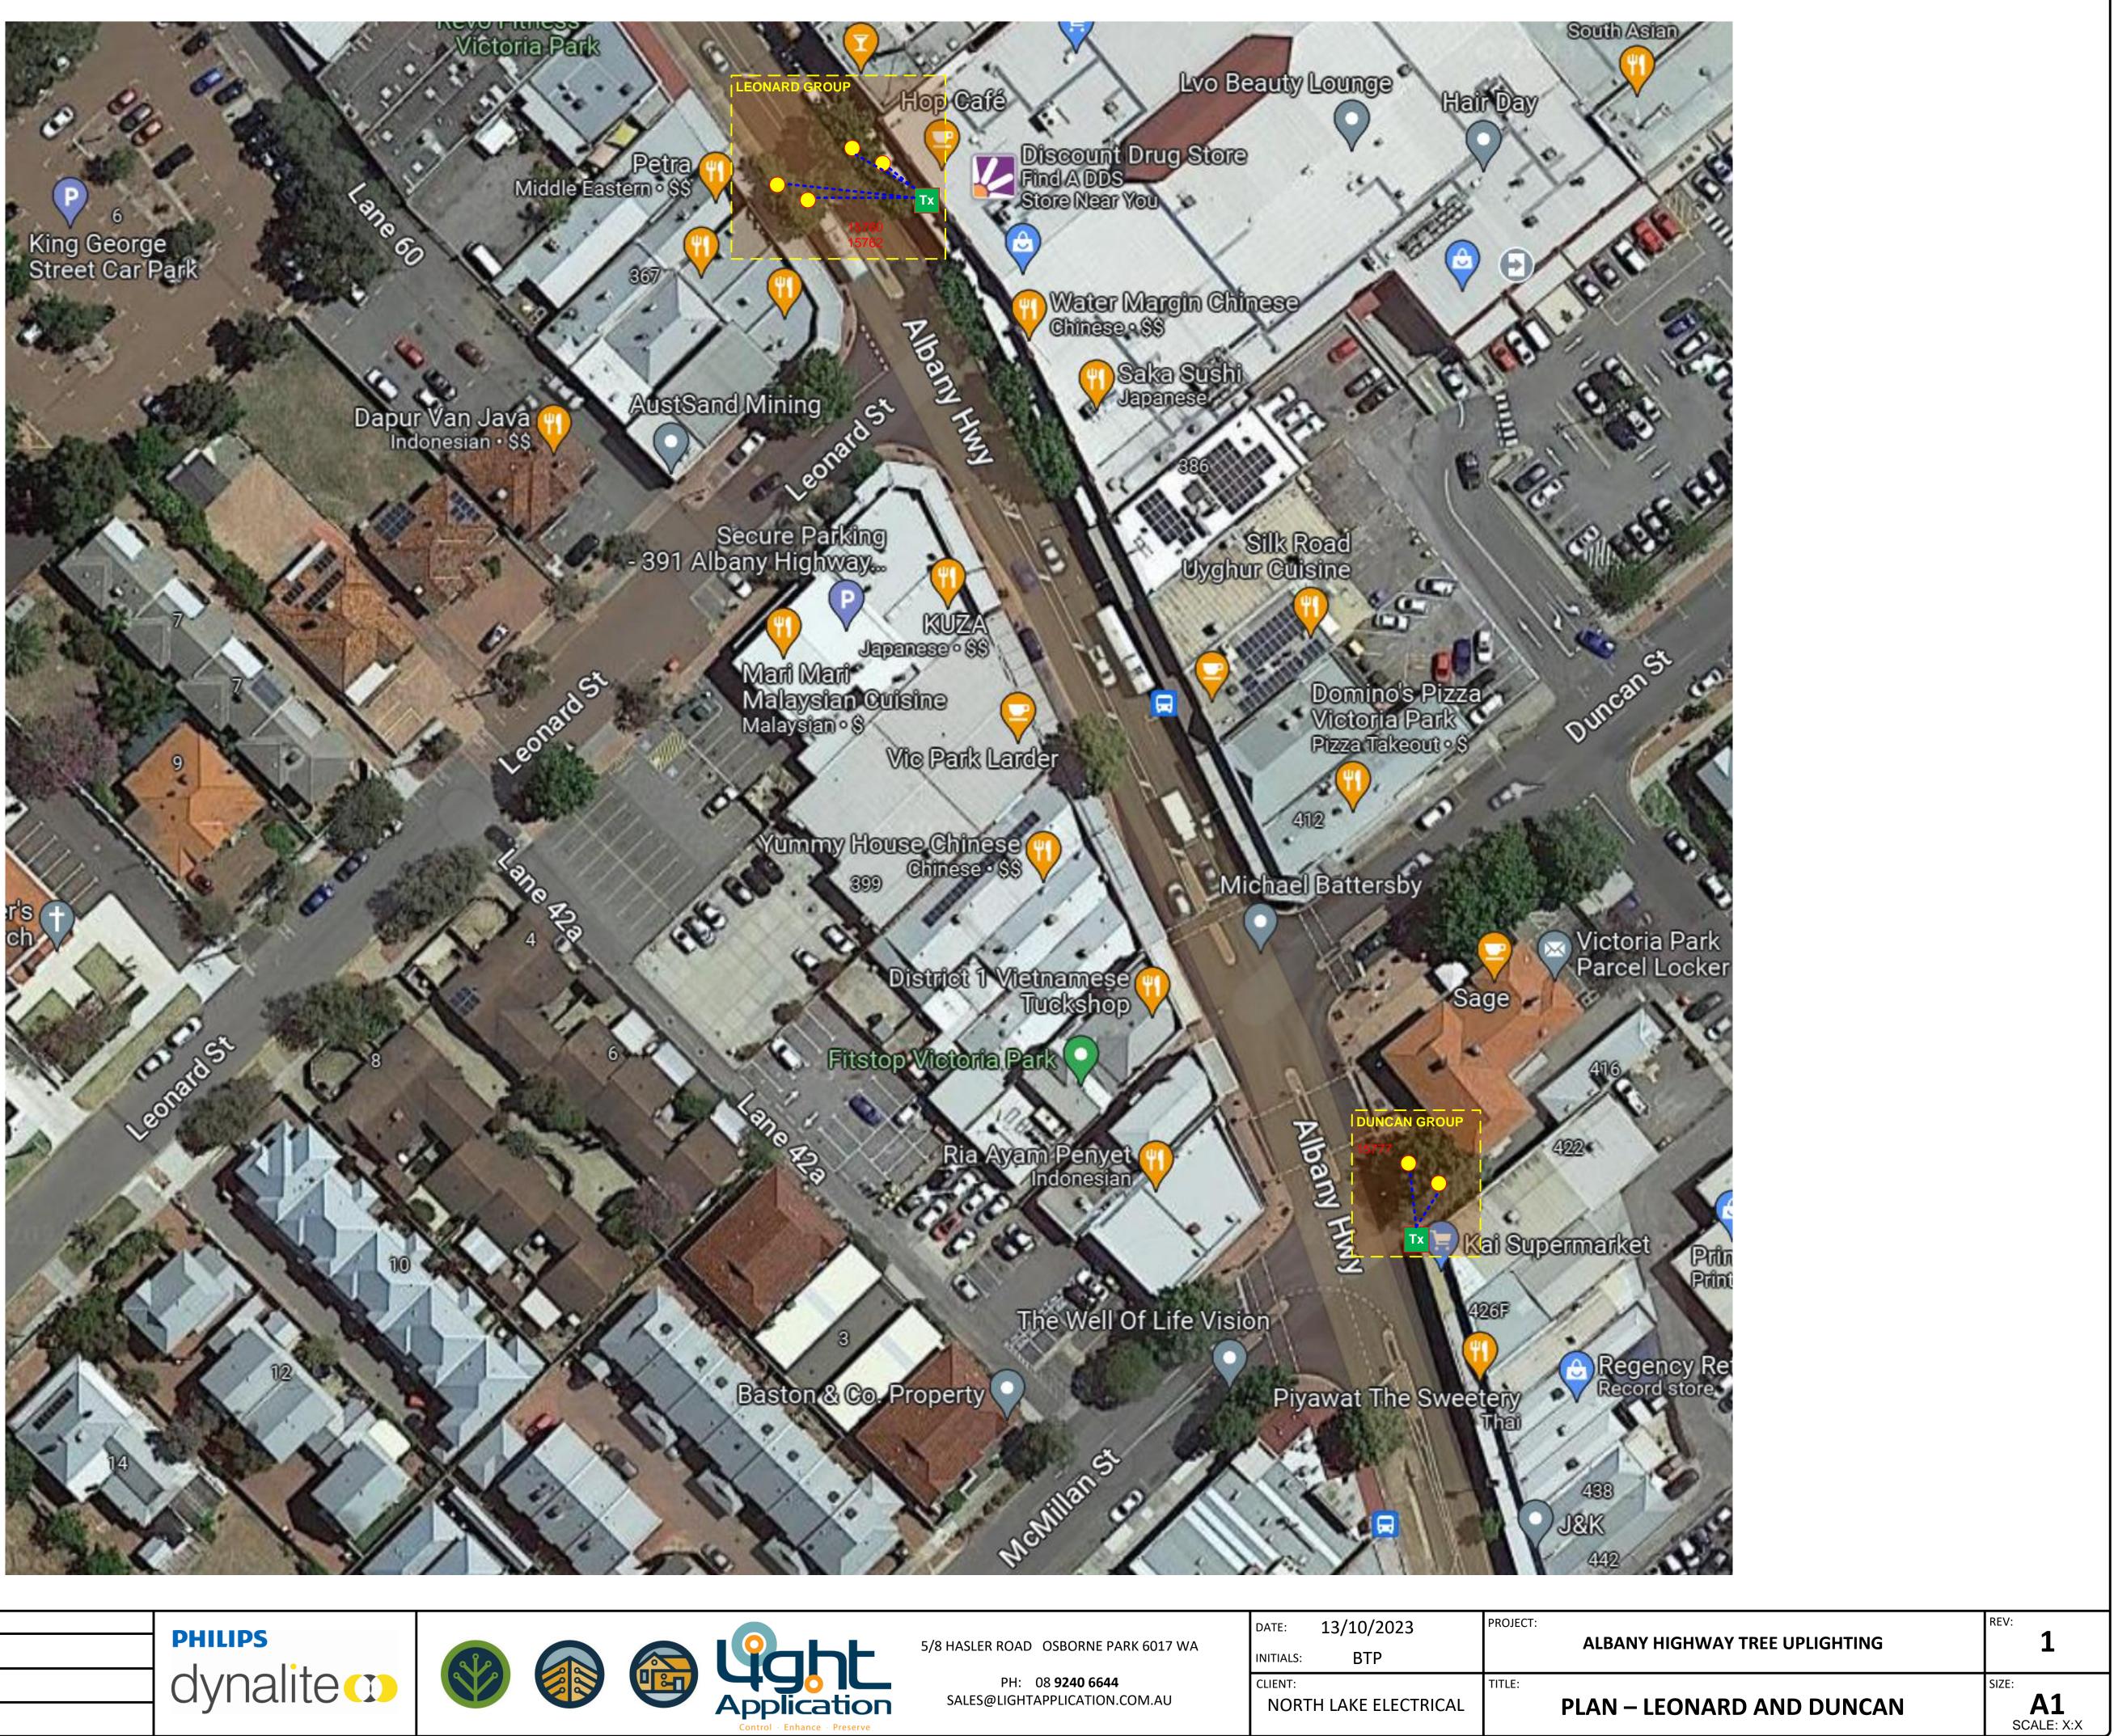

| Shansea<br>Service C | John Hu        |

©2023 Airbus, CNES / Airbus, Maxar Technologies, Map data ©2023



5/8 HASLER ROAD OSBORNE PARK 6017 WA

PH: 08 **9240 6644** SALES@LIGHTAPPLICATION.COM.AU

| DATE:     | 13/10/2023        | PROJ  |
|-----------|-------------------|-------|
| INITIALS: | BTP               |       |
| CLIENT:   |                   | TITLE |
| NORTI     | H LAKE ELECTRICAL |       |
|           |                   |       |

Send nro

Welshoool Rd

Coffee Roasters

200 m

OJECT:

ALBANY HIGHWAY TREE UPLIGHTING

SIZE:

PLAN - OVERALL

A1 SCALE: X:X

REV: 1







| LEGEND |          |    |
|--------|----------|----|
|        | PHILIPS  | 99 |
|        | dvnalite |    |
|        | J        |    |



| LEGEND |          |                     |
|--------|----------|---------------------|
|        | PHILIPS  | <b>a</b> 1 <b>a</b> |
|        | dynalite |                     |
|        |          |                     |







| DATE:     | 13/10/2023        | PROJ  |
|-----------|-------------------|-------|
| INITIALS: | BTP               |       |
| CLIENT:   |                   | TITLE |
| NORT      | H LAKE ELECTRICAL | PL    |
|           |                   |       |



| DATE:     | 13/10/2023        |     |
|-----------|-------------------|-----|
| INITIALS: | BTP               |     |
| CLIENT:   |                   | ТІТ |
| NORT      | H LA