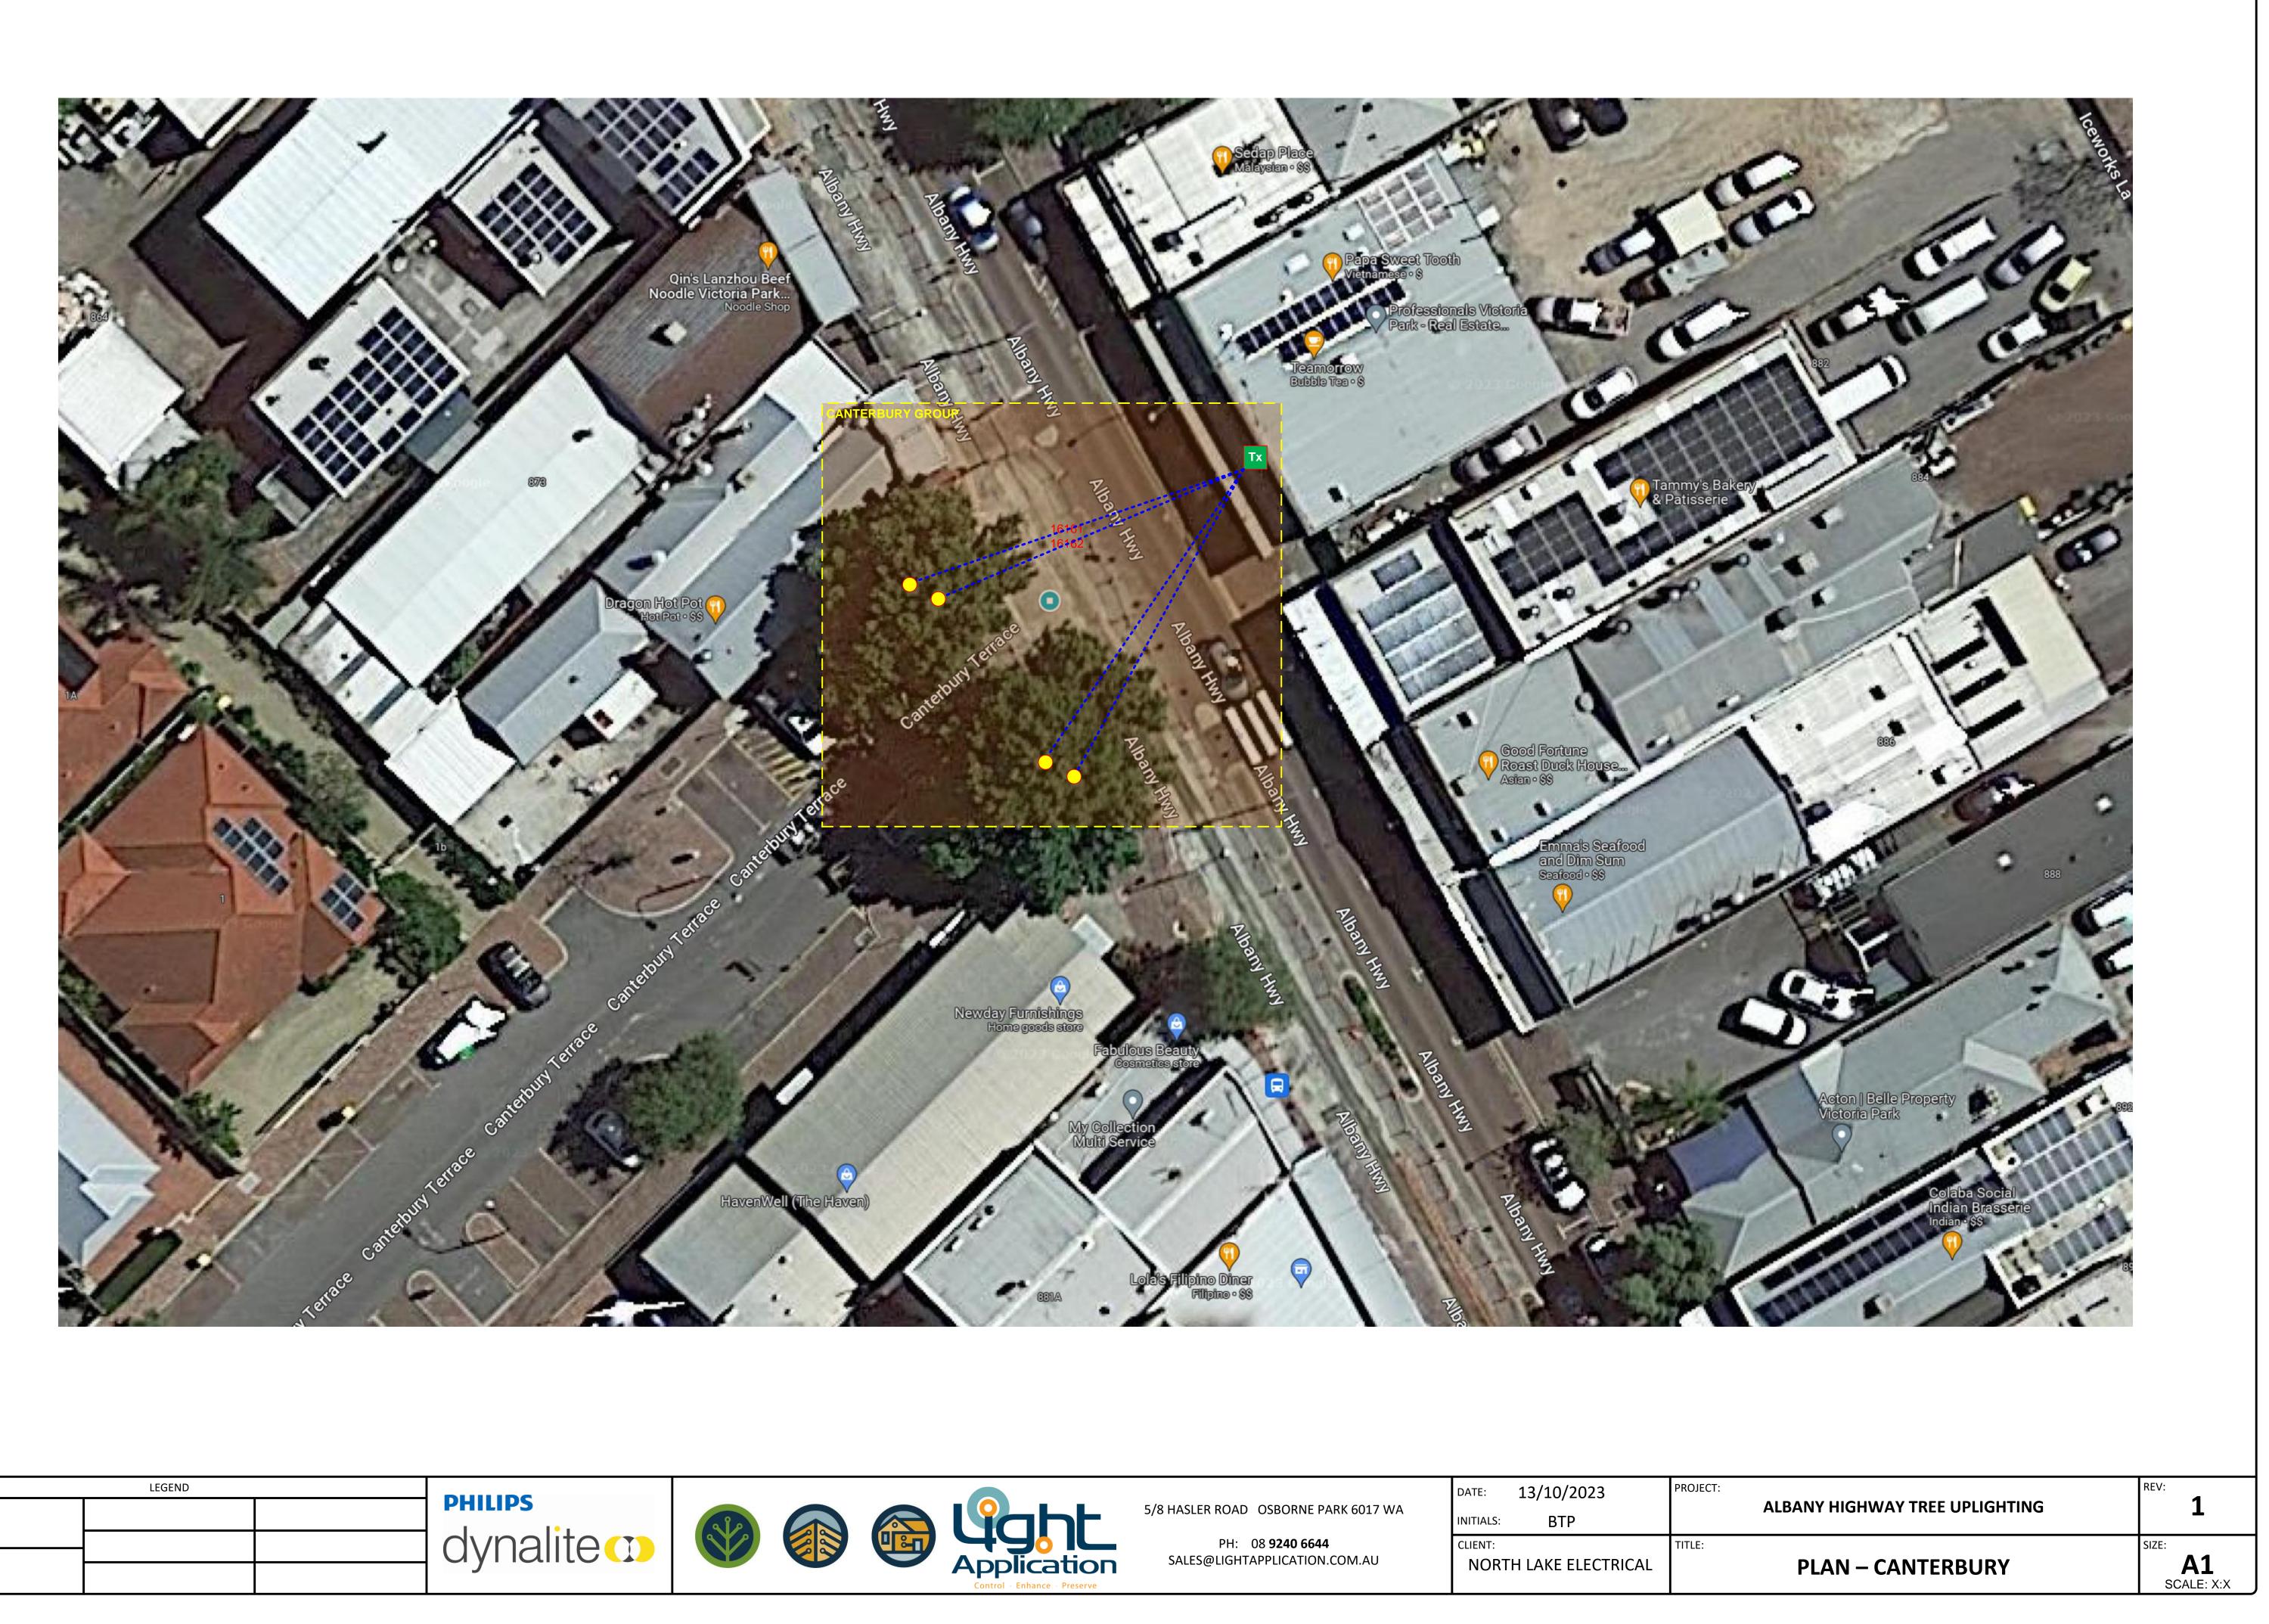

|          | Nº. |
|----------|-----|
| dynalite |     |
| 5        |     |

| DATE:     | 13/10/2023        | PROJ  |
|-----------|-------------------|-------|
| INITIALS: | BTP               |       |
| CLIENT:   |                   | TITLE |
| NORT      | H LAKE ELECTRICAL |       |