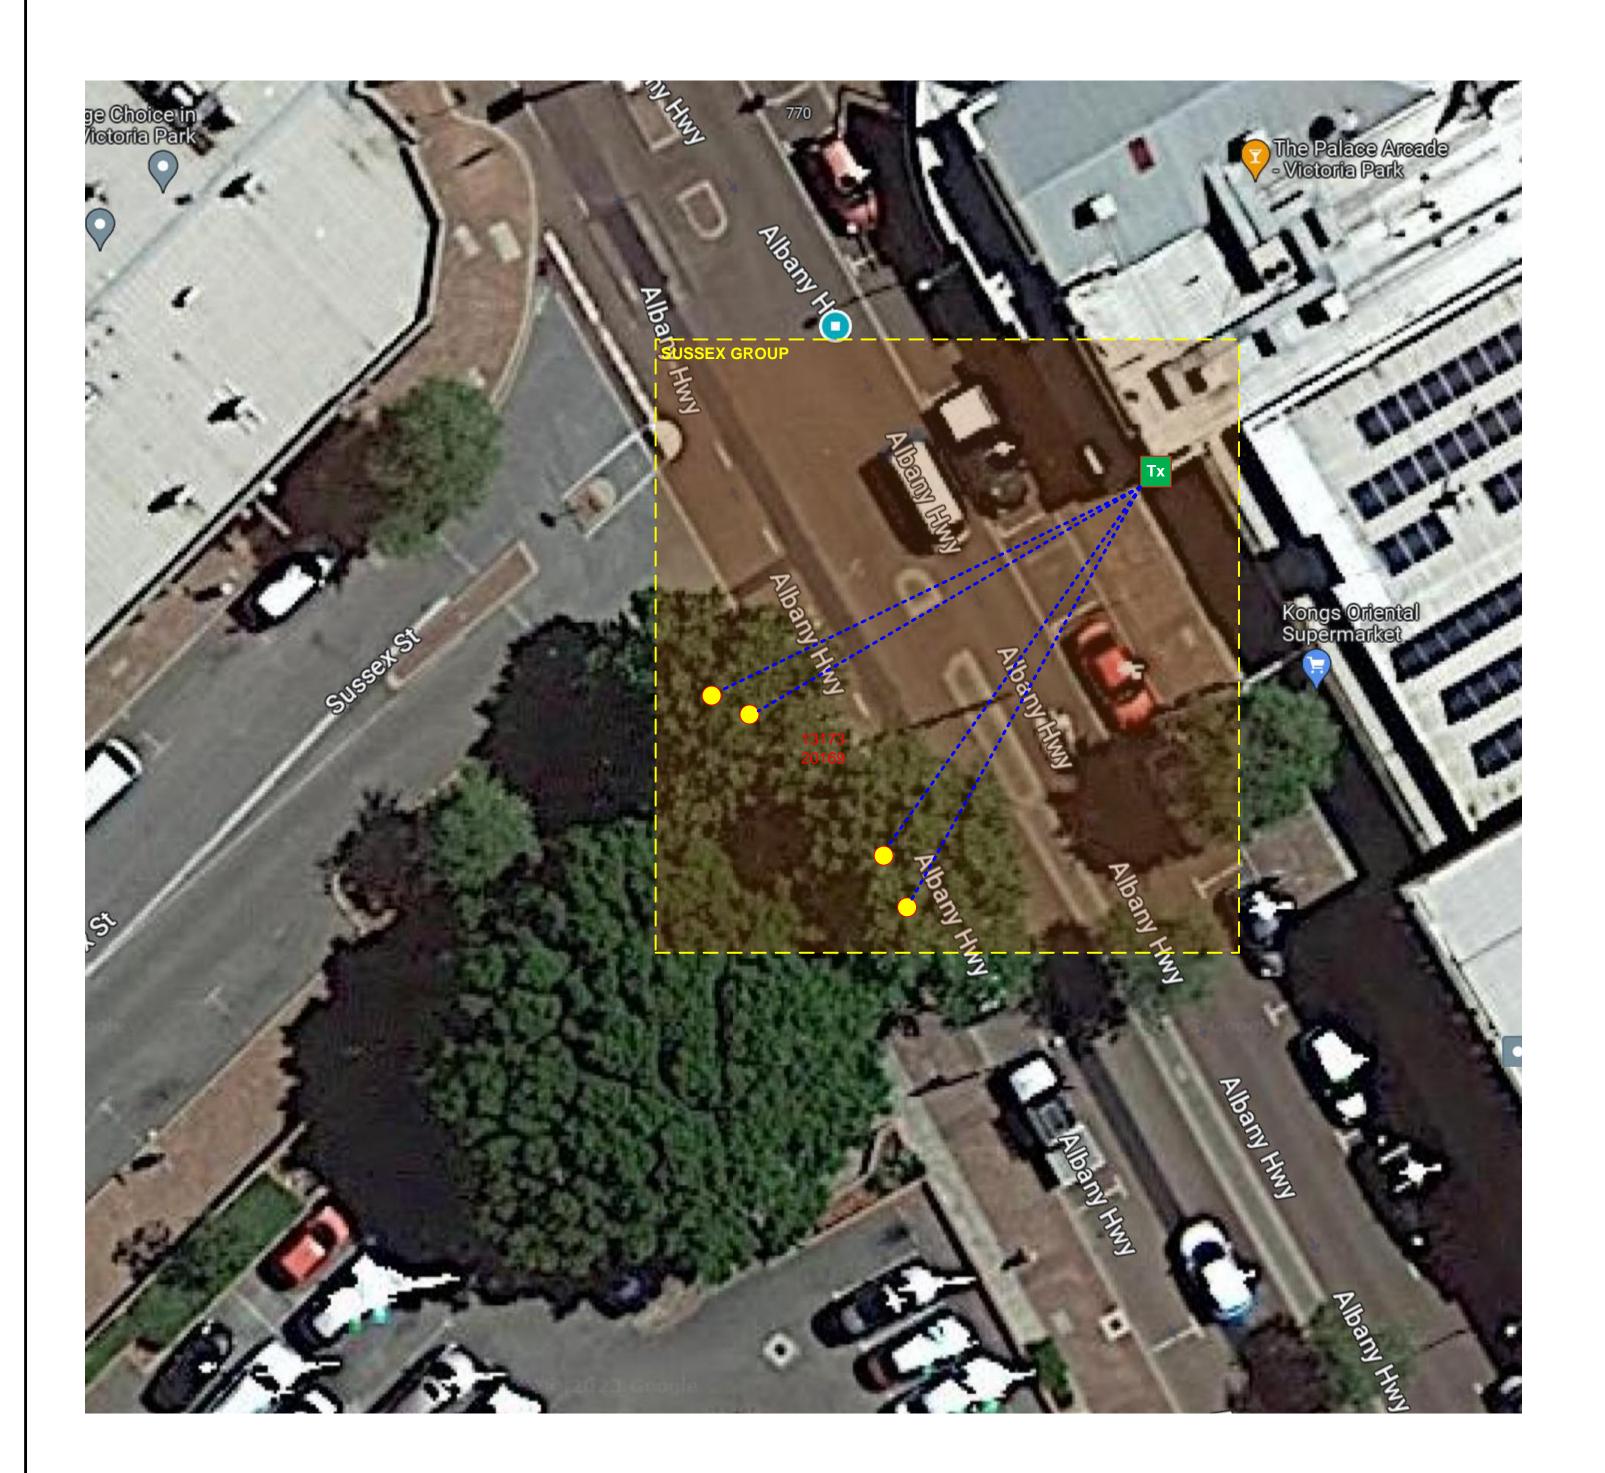

| Shansea<br>Service C | John Hu        |

©2023 Airbus, CNES / Airbus, Maxar Technologies, Map data ©2023



5/8 HASLER ROAD OSBORNE PARK 6017 WA

PH: 08 **9240 6644** SALES@LIGHTAPPLICATION.COM.AU

| DATE:     | 13/10/2023        | PROJ  |
|-----------|-------------------|-------|
| INITIALS: | BTP               |       |
| CLIENT:   |                   | TITLE |
| NORTI     | H LAKE ELECTRICAL |       |
|           |                   |       |

Send nro

Welshoool Rd

Coffee Roasters

200 m

OJECT:

ALBANY HIGHWAY TREE UPLIGHTING

SIZE:

PLAN - OVERALL

A1 SCALE: X:X

REV: 1







| LEGEND |          |    |
|--------|----------|----|
|        | PHILIPS  | 99 |
|        | dvnalite |    |
|        | J        |    |



| LEGEND |          |                     |
|--------|----------|---------------------|
|        | PHILIPS  | <b>a</b> 1 <b>a</b> |
|        | dynalite |                     |
|        |          |                     |







| DATE:     | 13/10/2023        | PROJ  |
|-----------|-------------------|-------|
| INITIALS: | BTP               |       |
| CLIENT:   |                   | TITLE |
| NORT      | H LAKE ELECTRICAL | PL    |
|           |                   |       |



| DATE:     | 13/10/2023        |     |
|-----------|-------------------|-----|
| INITIALS: | BTP               |     |
| CLIENT:   |                   | ТІТ |
| NORT      | H LAKE ELECTRICAL |     |
|           |                   |     |



|          | Nº. |
|----------|-----|
| dynalite |     |
| 5        |