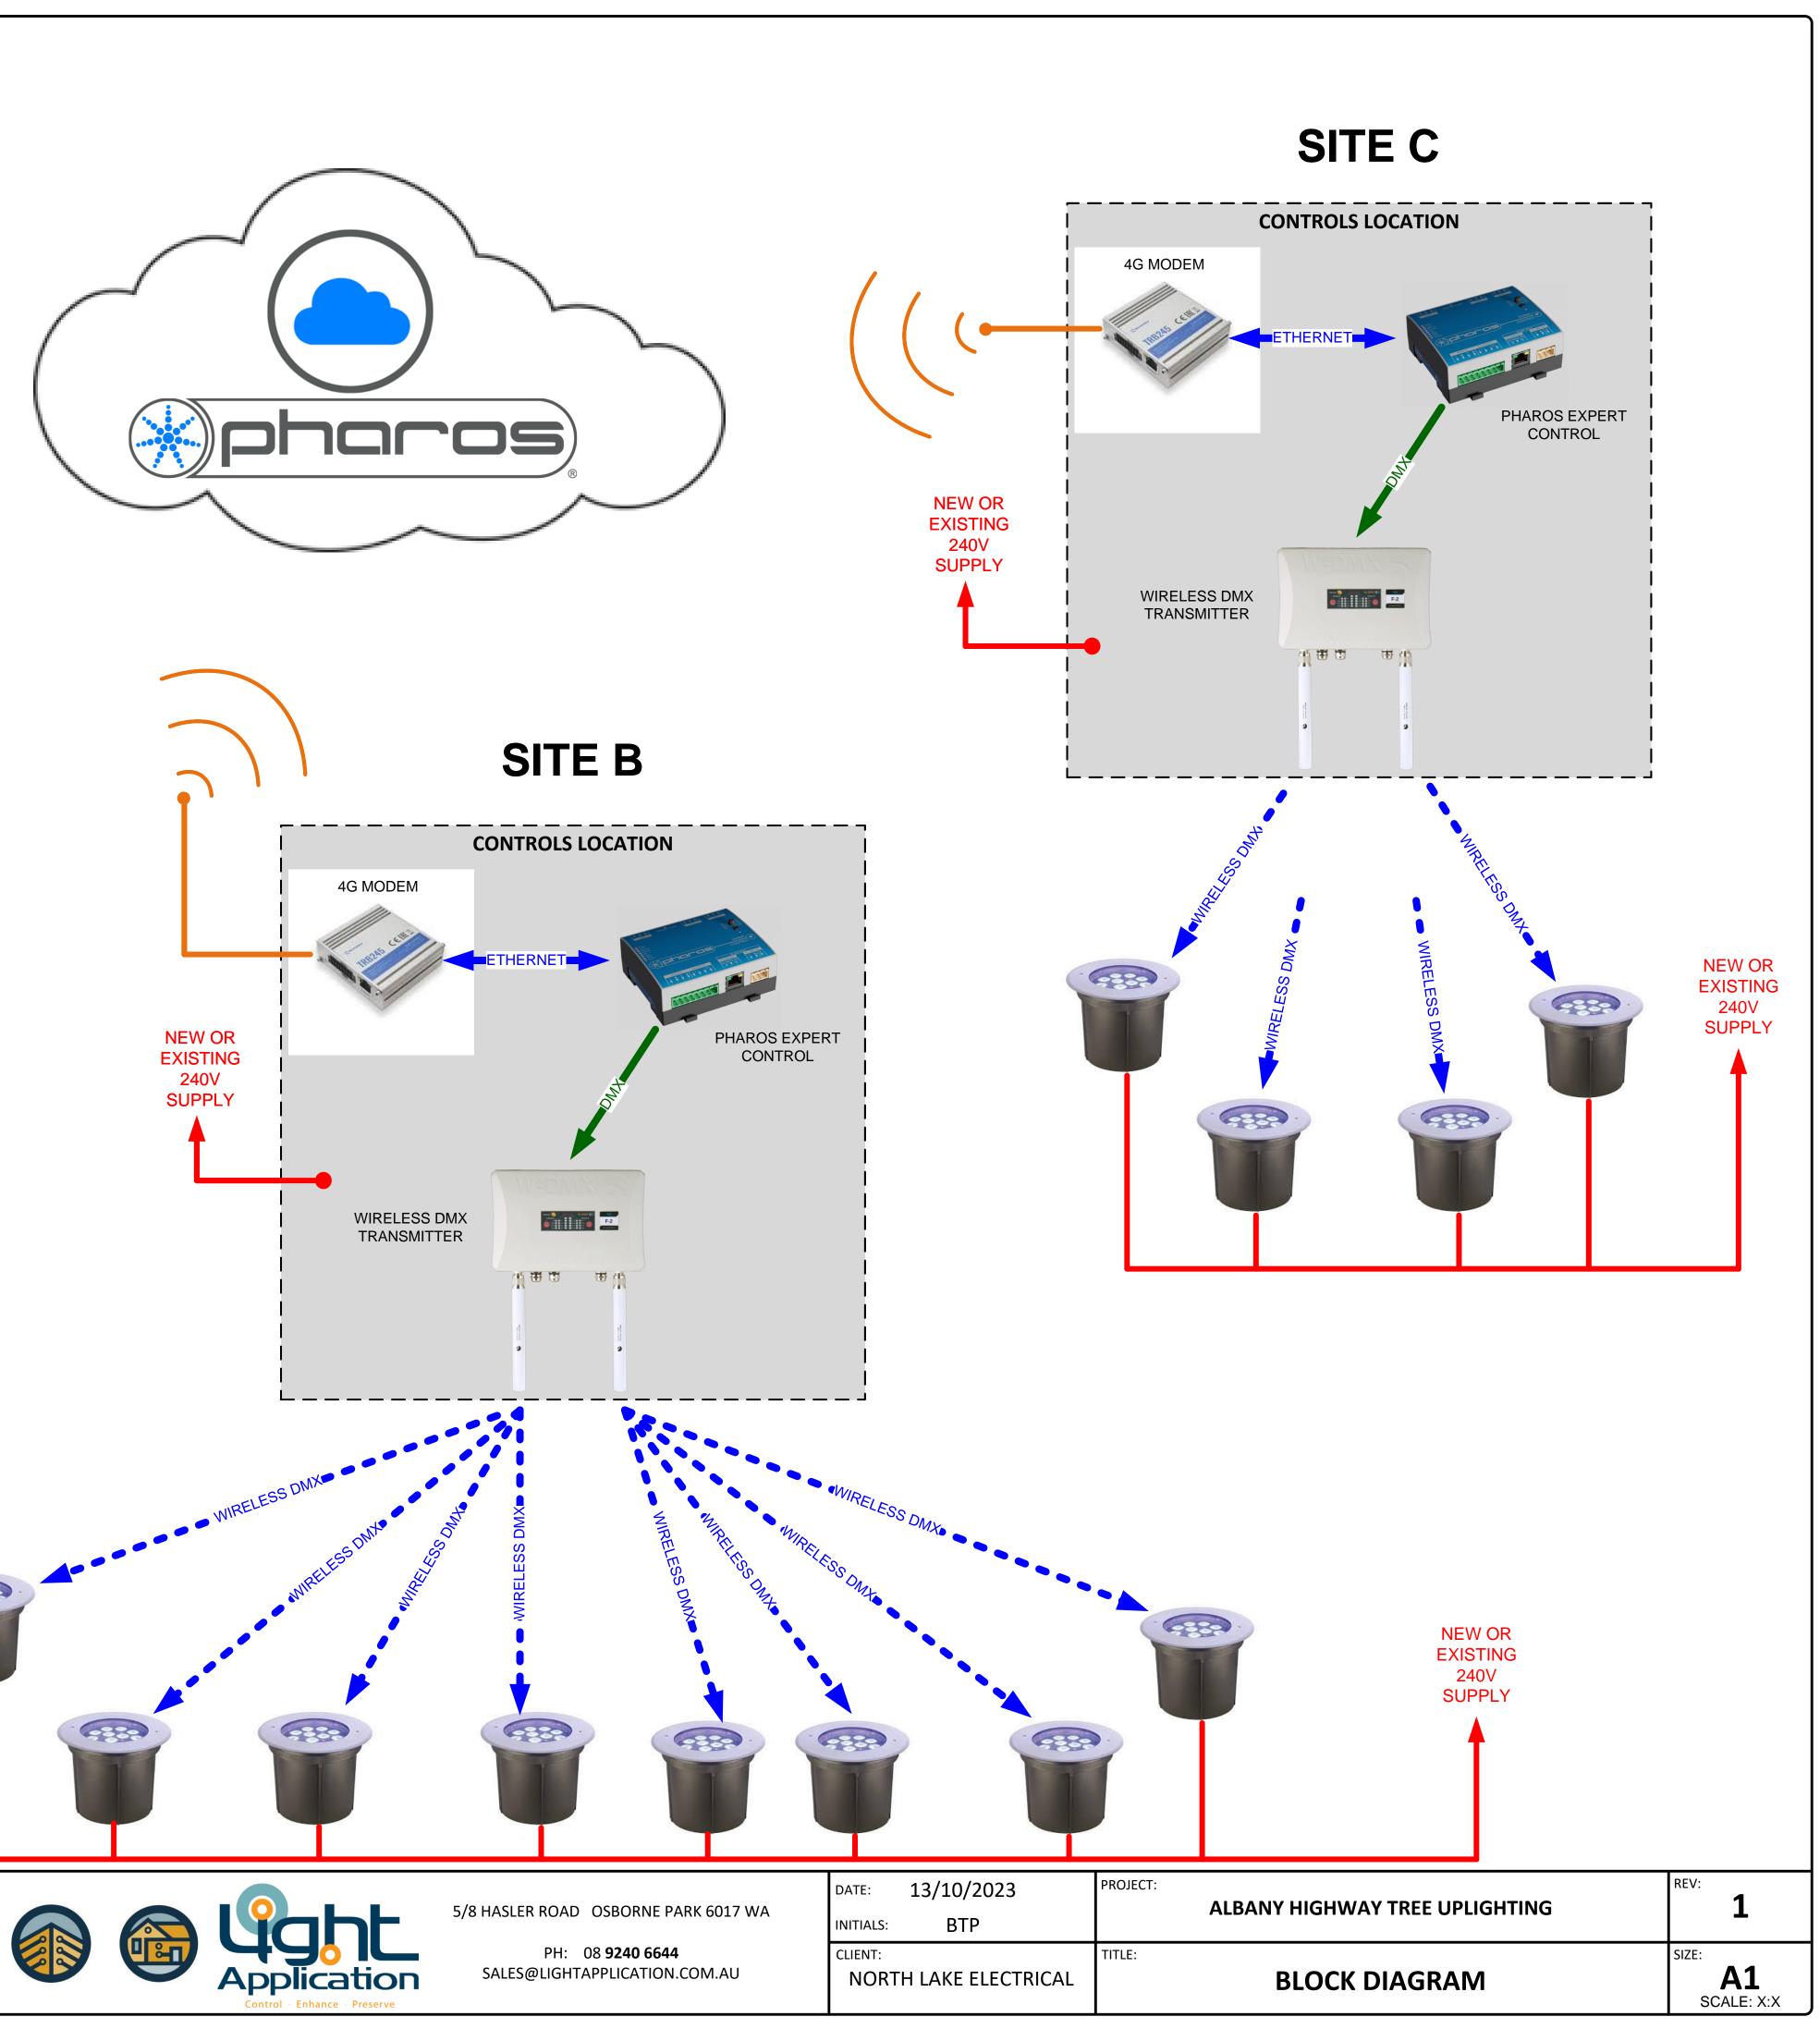

| DATE:           | 13/10/2023        | PROJ  |
|-----------------|-------------------|-------|
| INITIALS:       | BTP               |       |
| CLIENT:<br>NORT | H LAKE ELECTRICAL | TITLE |

| ALBANY HIGHWAY TREE UPLIGHTING | REV:<br>1<br>SIZE:<br>A1<br>SCALE: X:X |
|--------------------------------|----------------------------------------|