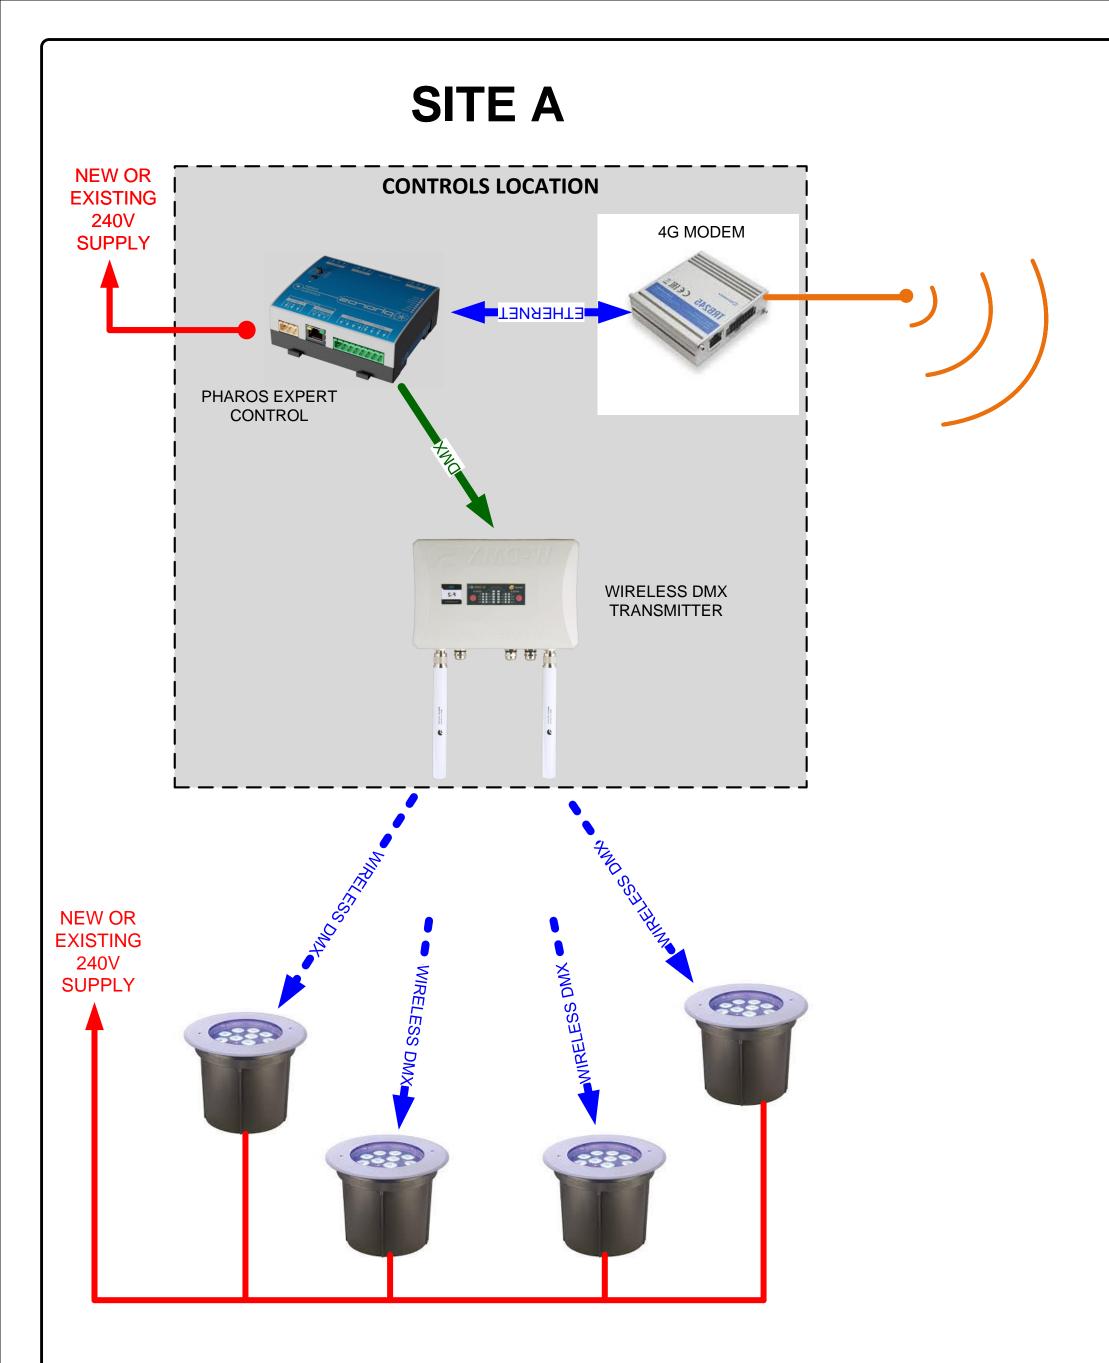

## <u>RESULT:</u>

LEGEND

philips dynalite ()

9339

| DUUUDC   |
|----------|
| PHILIPS  |
|          |
| dynalite |
| <i></i>  |

LEGEND

5/8 HASLER ROAD OSBORNE PARK 6017 WA

PH: 08 **9240 6644** SALES@LIGHTAPPLICATION.COM.AU

| DATE:           | 13/10/2023        | PROJ  |
|-----------------|-------------------|-------|
| INITIALS:       | BTP               |       |
| CLIENT:<br>NORT | H LAKE ELECTRICAL | TITLE |

| ALBANY HIGHWAY TREE UPLIGHTING | REV:<br>1<br>SIZE:<br>A1<br>SCALE: X:X |
|--------------------------------|----------------------------------------|