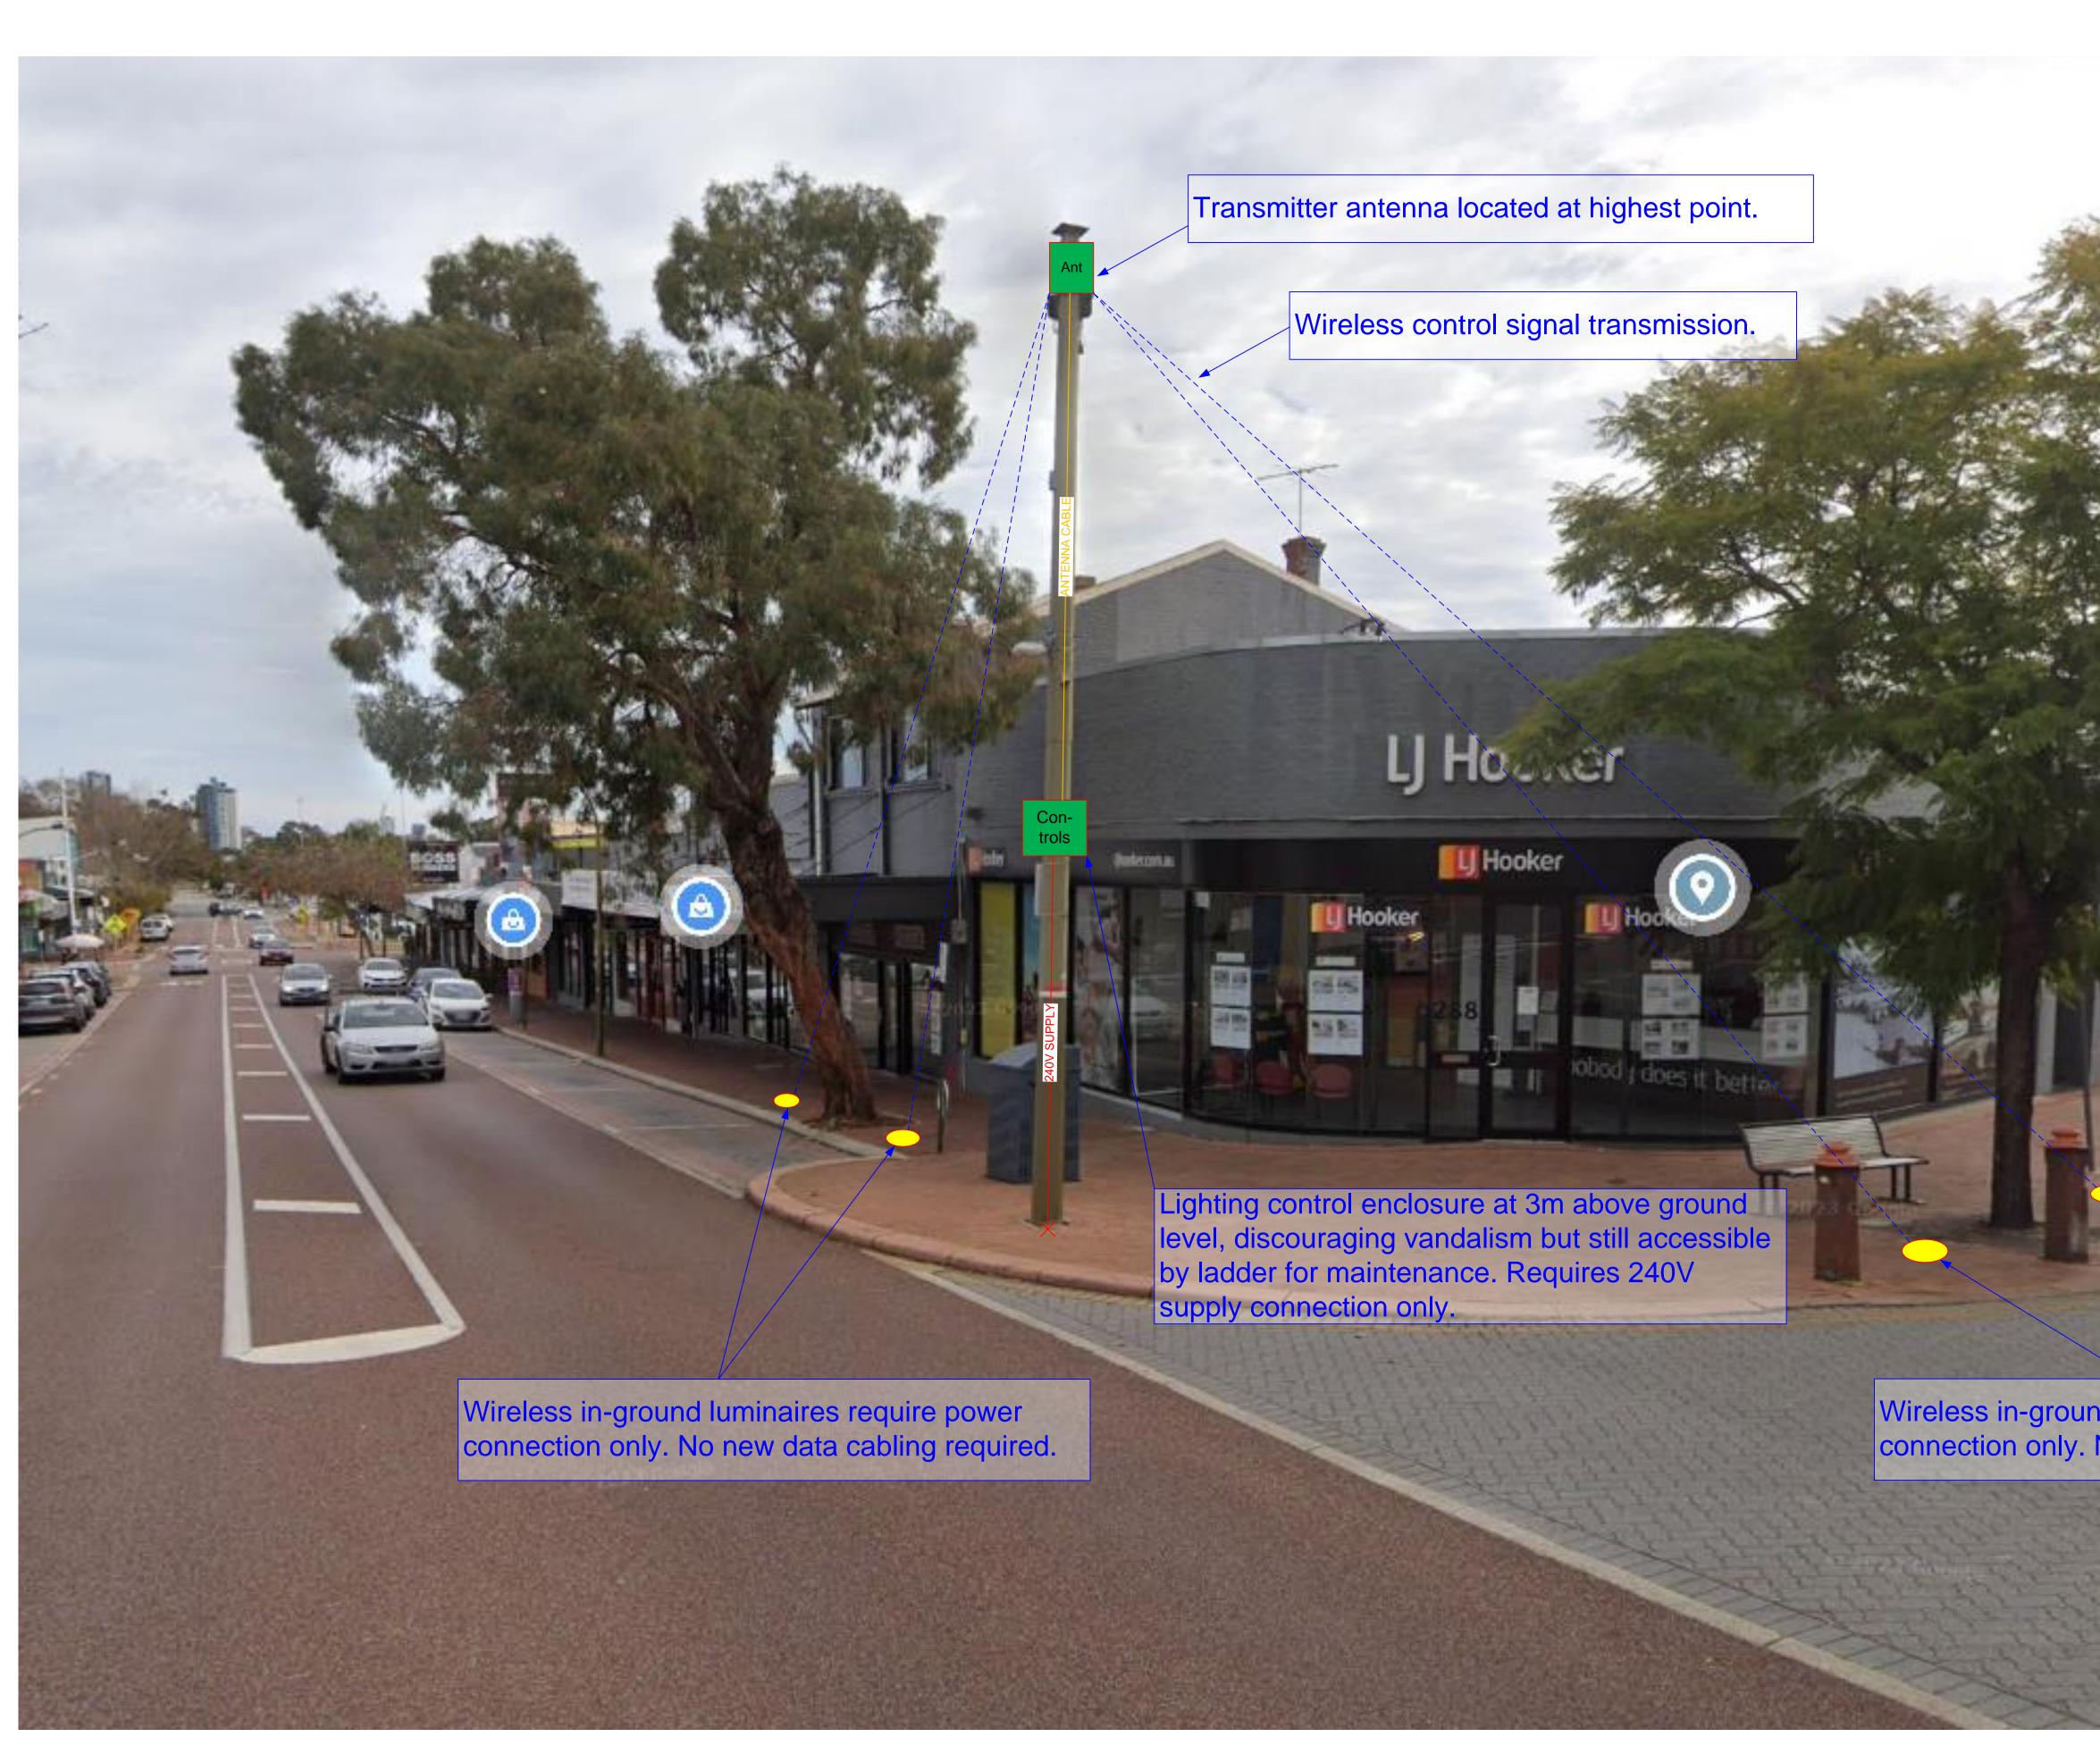

| DATE:           | 13/10/2023        | PROJ  |
|-----------------|-------------------|-------|
| INITIALS:       | BTP               |       |
| CLIENT:<br>NORT | H LAKE ELECTRICAL | TITLE |

| ALBANY HIGHWAY TREE UPLIGHTING | REV:<br>1<br>SIZE:<br>A1<br>SCALE: X:X |
|--------------------------------|----------------------------------------|