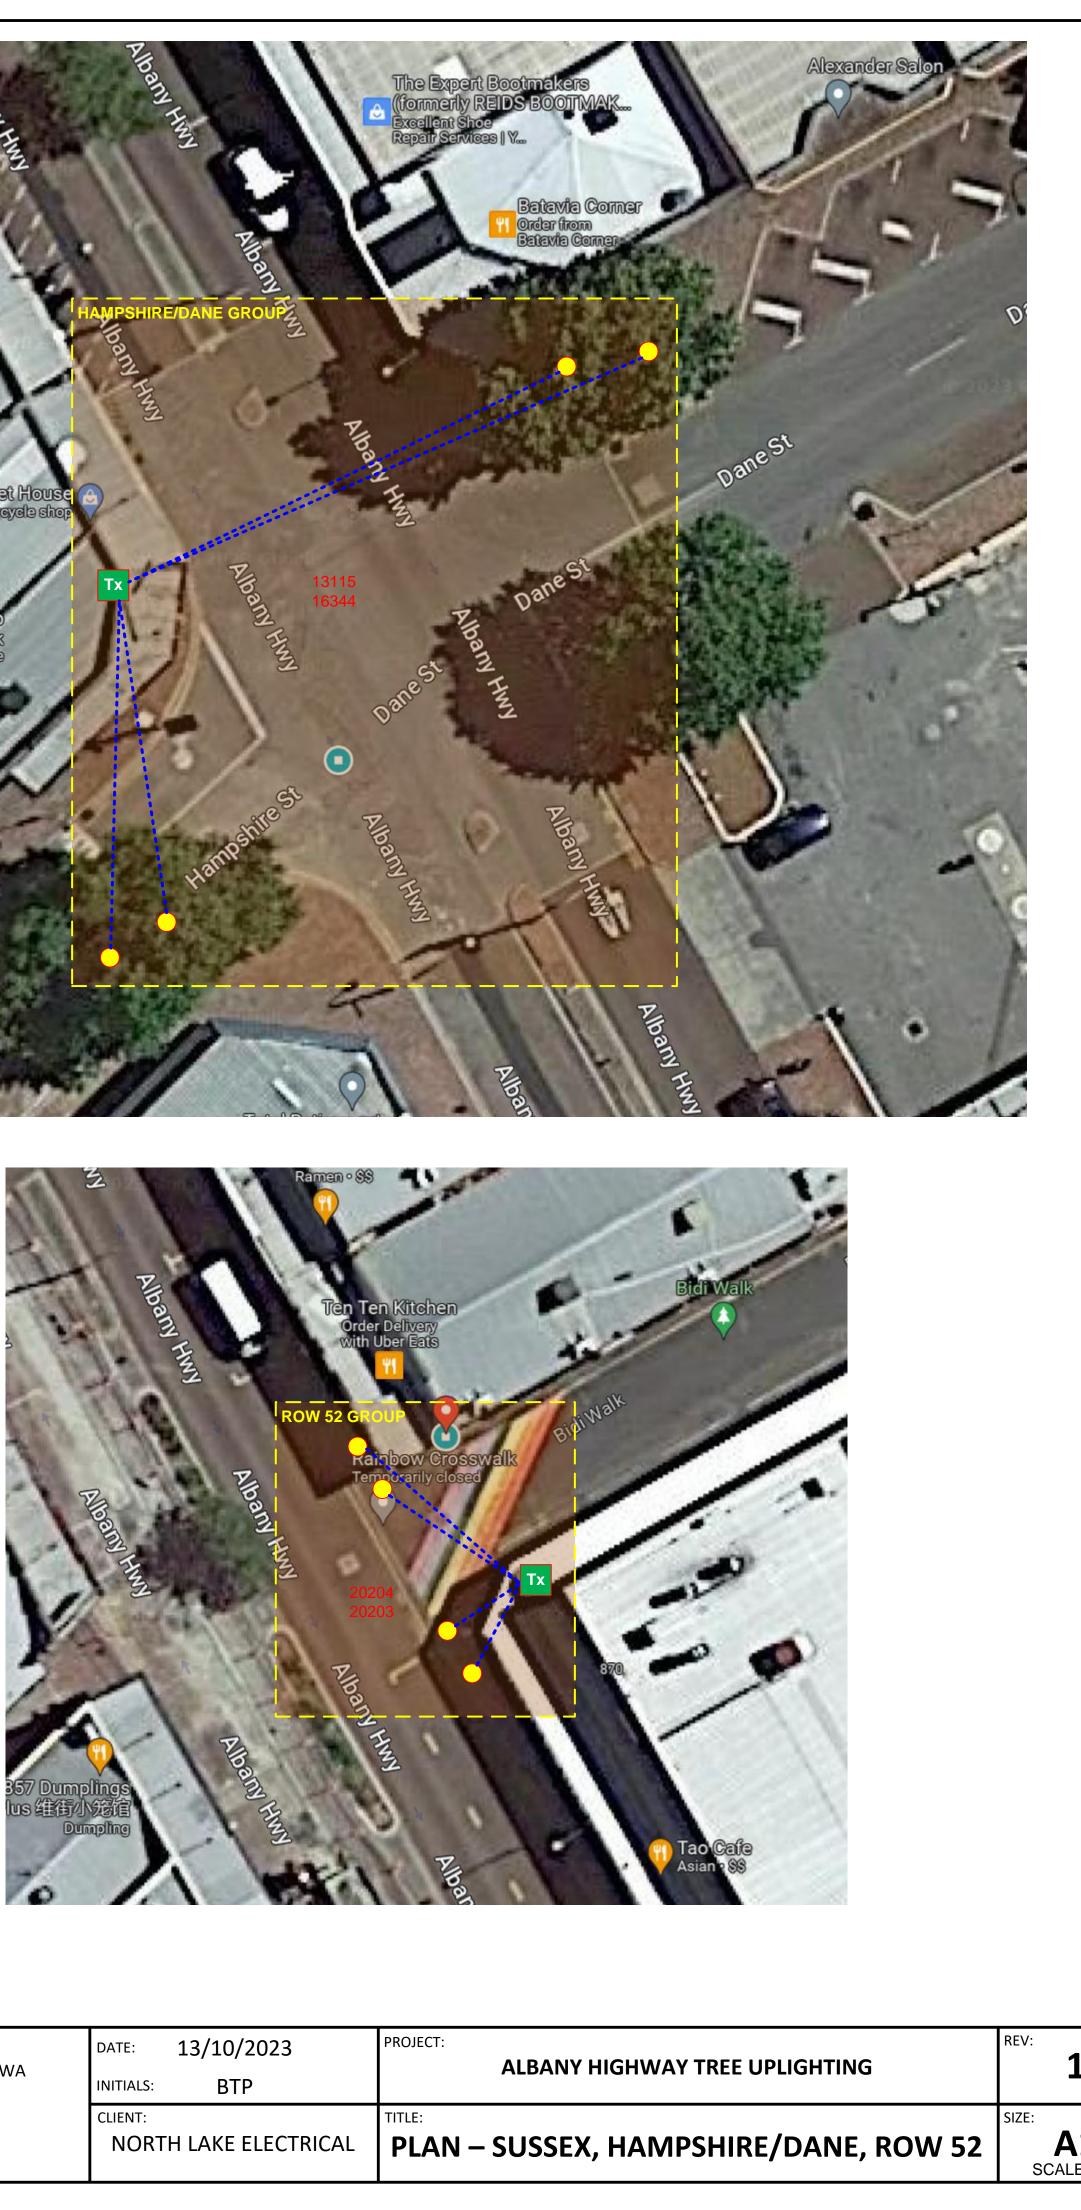

A1 SCALE: X:X

REV: 1

| LEGEND |          |    |
|--------|----------|----|
|        | PHILIPS  | 99 |
|        | dvnalite |    |
|        | J        |    |

| LEGEND |          |                     |
|--------|----------|---------------------|
|        | PHILIPS  | <b>a</b> 1 <b>a</b> |
|        | dynalite |                     |
|        |          |                     |

| DATE:     | 13/10/2023        | PROJ  |
|-----------|-------------------|-------|
| INITIALS: | BTP               |       |
| CLIENT:   |                   | TITLE |
| NORT      | H LAKE ELECTRICAL | PL    |
|           |                   |       |