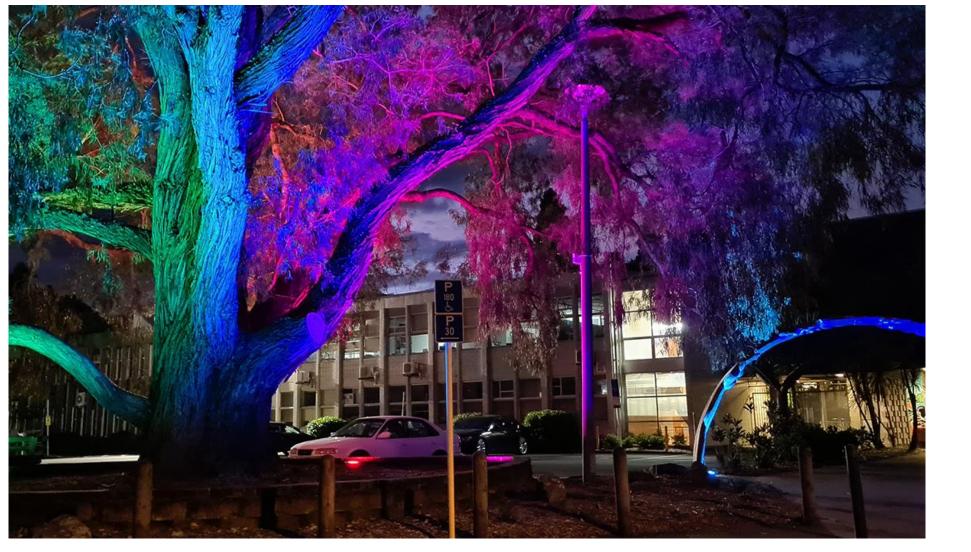

| DATE:           | 13/10/2023        | PROJ  |
|-----------------|-------------------|-------|
| INITIALS:       | BTP               |       |
| CLIENT:<br>NORT | H LAKE ELECTRICAL | TITLE |

| ALBANY HIGHWAY TREE UPLIGHTING | REV:<br>1<br>SIZE:<br>A1<br>SCALE: X:X |
|--------------------------------|----------------------------------------|